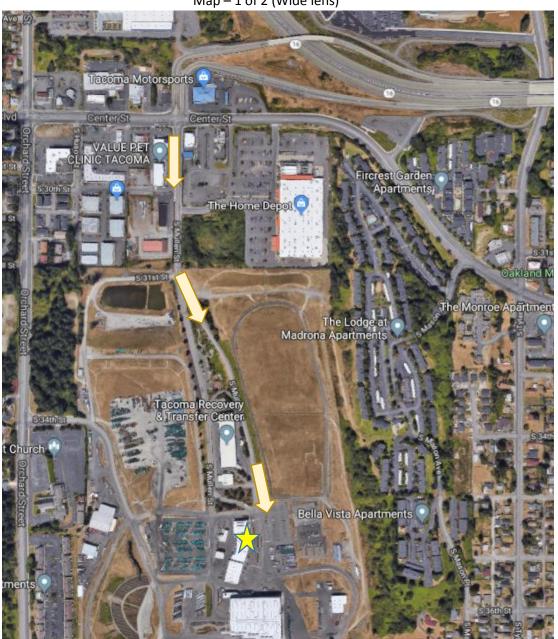

## Directions from I-5 Northbound (Heading North on I-5)

Follow I-5 North

Take WA-16 W/Hwy 16 W to S Mullen St.

Take Exit 1C Fircrest/Center Street from WA-16 W/Hwy 16 W.

Drive/Continue on S Mullen Street

Follow until you see the Scales – Parking is on the left before the Scales. The Administrative Office is parallel to Scales.

## Directions from I-5 Southbound (Heading South on I-5)

Follow I-5 South to E 26<sup>th</sup> Street in Tacoma

Take Exit 133 from I-5 S.

Take Exit 132B and WA-16 W/Hwy 16 W to S Mullen St.

Take Exit 1C Fircrest/Center Street from WA-16 W/Hwy 16 W.

Drive/Continue on S Mullen Street

Follow until you see the Scales – Parking is on the left before the Scales. The Administrative Office is parallel to Scales.