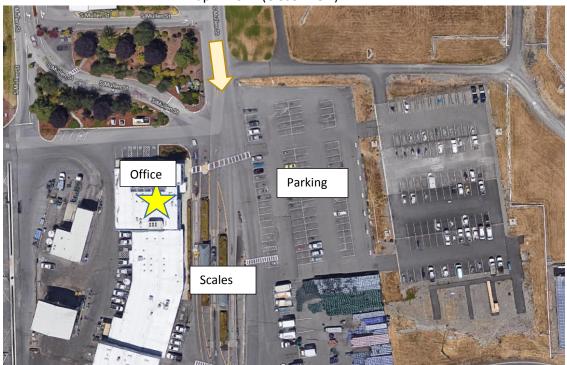

Follow until you see the Scales – Parking is on the left before the Scales. The Administrative Office is parallel to Scales.

Drive/Continue on S Mullen Street

Follow until you see the Scales – Parking is on the left before the Scales. The Administrative Office is parallel to Scales.